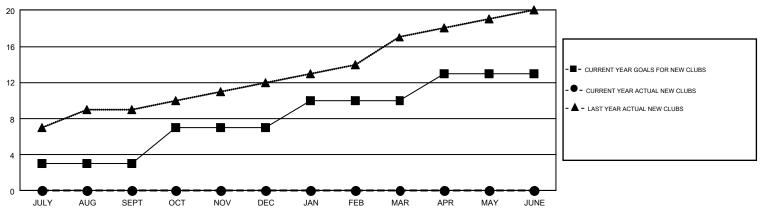

## GMT Constitutional Area 6, Group A

GMT: OPEN

REPORT DOES NOT INCLUDE CLUBS IN UNDISTRICTED AREAS.

| Clubs         |               |              |               | Members               |                           |                         |                                                    |  |
|---------------|---------------|--------------|---------------|-----------------------|---------------------------|-------------------------|----------------------------------------------------|--|
|               | RESULTS FO    | PR 2019-2020 |               | RESULTS FOR 2019-2020 |                           |                         |                                                    |  |
| QUARTER       | NEW CLUB GOAL | NEW CLUBS    | DROPPED CLUBS | QUARTER               | MEMBER GROWTH NET<br>GOAL | MEMBER GROWTH<br>ACTUAL | DROPPED<br>MEMBERS ACTUAL<br>(including transfers) |  |
| JULY/AUG/SEPT | 3             | 0            | 11            | JULY/AUG/SEPT         | 109                       | 283                     | 294                                                |  |
| OCT/NOV/DEC   | 4             | 0            | 0             | OCT/NOV/DEC           | 141                       | 0                       | 0                                                  |  |
| JAN/FEB/MAR   | 3             | 0            | 0             | JAN/FEB/MAR           | 128                       | 0                       | 0                                                  |  |
| APR/MAY/JUNE  | 3             | 0            | 0             | APR/MAY/JUNE          | 88                        | 0                       | 0                                                  |  |