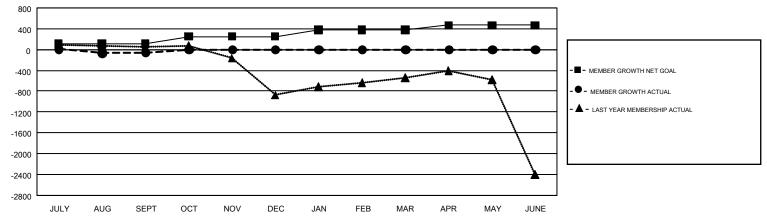

## GMT Constitutional Area 6, Group A

GMT: OPEN

REPORT DOES NOT INCLUDE CLUBS IN UNDISTRICTED AREAS.

| Clubs         |               |              |               | Members               |                           |                         |                                                    |  |
|---------------|---------------|--------------|---------------|-----------------------|---------------------------|-------------------------|----------------------------------------------------|--|
|               | RESULTS FO    | PR 2019-2020 |               | RESULTS FOR 2019-2020 |                           |                         |                                                    |  |
| QUARTER       | NEW CLUB GOAL | NEW CLUBS    | DROPPED CLUBS | QUARTER               | MEMBER GROWTH NET<br>GOAL | MEMBER GROWTH<br>ACTUAL | DROPPED<br>MEMBERS ACTUAL<br>(including transfers) |  |
| JULY/AUG/SEPT | 3             | 0            | 11            | JULY/AUG/SEPT         | 109                       | 283                     | 294                                                |  |
| OCT/NOV/DEC   | 4             | 0            | 0             | OCT/NOV/DEC           | 141                       | 0                       | 0                                                  |  |
| JAN/FEB/MAR   | 3             | 0            | 0             | JAN/FEB/MAR           | 128                       | 0                       | 0                                                  |  |
| APR/MAY/JUNE  | 3             | 0            | 0             | APR/MAY/JUNE          | 88                        | 0                       | 0                                                  |  |